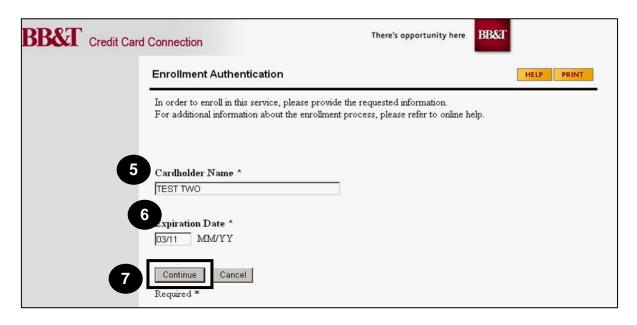

- 5. ENTER your name in the **Cardholder Name** text box.
- 6. ENTER the expiration date of your card in the **Expiration Date** text box.
- 7. CLICK on the **Continue** button. The Terms and Conditions window appears.