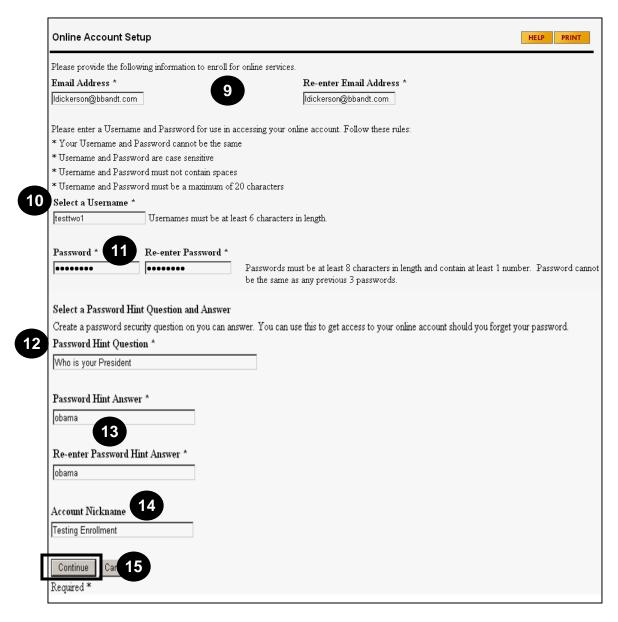

8. CLICK on the Accept button. The Online Account Setup window appears.

- 9. ENTER the email address that you wish notifications, alerts, etc. to be sent to in the **Email Address** text box. RE-ENTER email address in the **Re-enter Email Address** text box.
- ENTER a Username (6 20 characters) in the Select a Username text box.
- 11. ENTER a unique password in the **Password** text box. RE-ENTER password in the **Re-enter Password** text box.
- 12. ENTER a password security question you can use to access your account should you forget your password in the **Password Hint Question** text box.
- 13. ENTER an answer to the Password Hint Question in the **Password Hint Answer** text box. RE-ENTER password hint answer in the **Re-enter Password Hint Answer** text box.
- 14. ENTER a name for your account in the **Account Nickname** text box.
- 15. CLICK on the **Continue** button. The <u>Enrollment Complete</u> window appears.