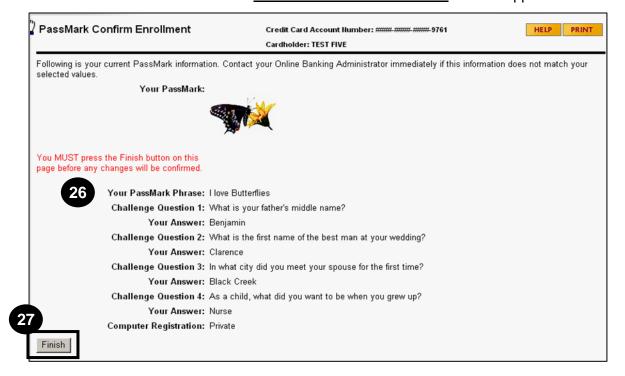

25. CLICK on the **Next** button. The <u>PassMark Confirm Enrollment</u> window appears.

- 26. CONFIRM PassMark information. If the information is not correct, contact the Commercial Card Client Support Center at 1-800-397-1253.
- 27. CLICK on the **Finish** button. The <u>Account Summary</u> window appears providing access to transactions, statements, alerts, etc.