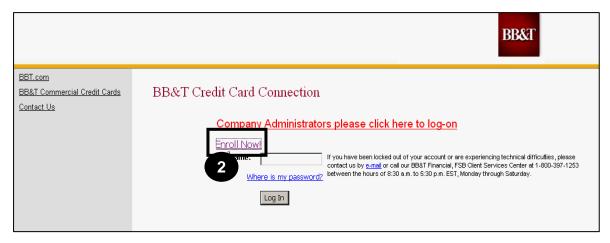

SIGN ONTO <a href="https://www.bbtcreditcardconnection.com">https://www.bbtcreditcardconnection.com</a>. The <a href="https://www.bbtcreditcardconnection.com">BB&T Credit Card Connection Log in page appears</a>.

2. CLICK on the Enroll Now link. The Account Enrollment window appears.

- 3. ENTER your card number in the Credit Card Account Number text box.
- 4. CLICK on the Continue button. The Enrollment Authentication window appears.