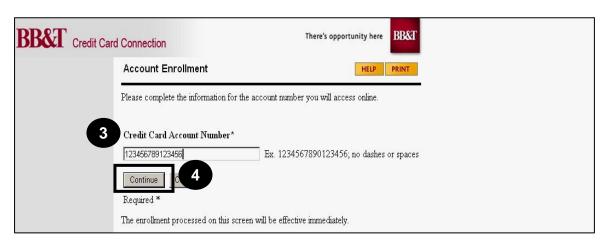

2. CLICK on the Enroll Now link. The Account Enrollment window appears.

- 3. ENTER your card number in the Credit Card Account Number text box.
- 4. CLICK on the Continue button. The Enrollment Authentication window appears.