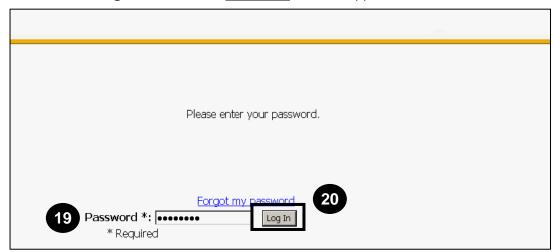

- 17. ENTER your username in the **Username** text box.
- 18. CLICK on the **Log In** button. The <u>Password</u> window appears.

- 19. ENTER your password into the **Password** text box.
- 20. CLICK on the **Log In** button. The <u>PassMark Enrollment</u> window appears.