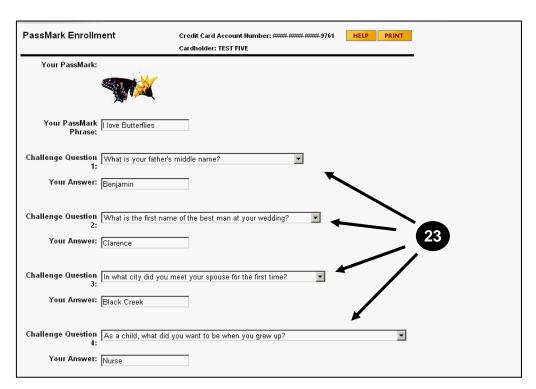

## 23. RESPOND to each challenge question.

**Note:** If desired you can select additional challenge questions from the **Challenge Question** drop-down menus.

The following screen shot is located at the bottom of the <u>PassMark Enrollment</u> (challenge questions) window shown on the previous page.