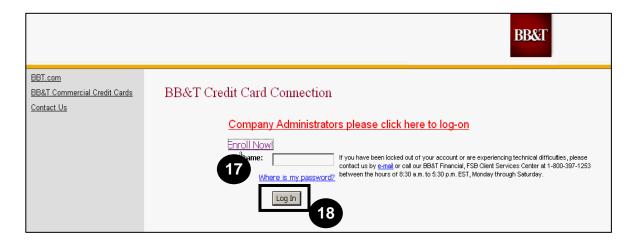

- 17. ENTER your username in the **Username** text box.
- 18. CLICK on the **Log In** button. The <u>Password</u> window appears.

- 19. ENTER your password into the **Password** text box.
- 20. CLICK on the **Log In** button. The <u>PassMark Enrollment</u> window appears.