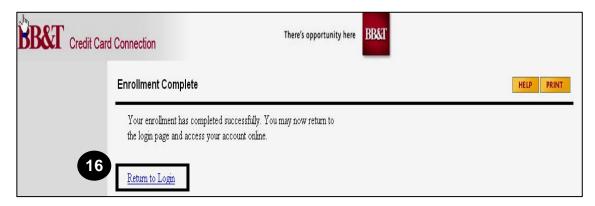

16. CLICK on the Return to Login link. The BB&T Credit Card Connection Log In page appears. You will also receive a system-generated email confirming your enrollment into Credit Card Connection.

**Note:** Cardholders must now complete enrollment into **PassMark** to access their account information. This can be done now, or at a later time by following the instructions below.