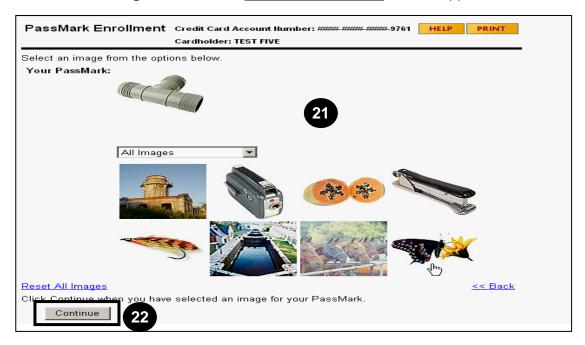

- 21. SELECT a PassMark image that will become a part of your access verification.
- 22. CLICK on the **Continue** button. The <u>PassMark Enrollment</u> (challenge questions) window appears.