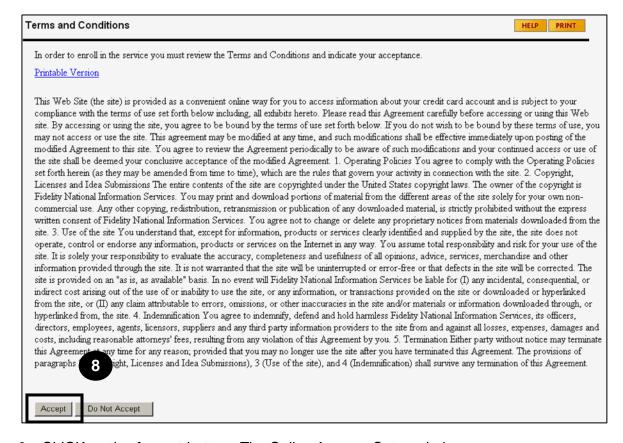

8. CLICK on the Accept button. The Online Account Setup window appears.

- 9. ENTER the email address that you wish notifications, alerts, etc. to be sent to in the **Email Address** text box. RE-ENTER email address in the **Re-enter Email Address** text box.
- ENTER a Username (6 20 characters) in the Select a Username text box.
- 11. ENTER a unique password in the **Password** text box. RE-ENTER password in the **Re-enter Password** text box.
- 12. ENTER a password security question you can use to access your account should you forget your password in the **Password Hint Question** text box.
- 13. ENTER an answer to the Password Hint Question in the **Password Hint Answer** text box. RE-ENTER password hint answer in the **Re-enter Password Hint Answer** text box.
- 14. ENTER a name for your account in the **Account Nickname** text box.
- 15. CLICK on the **Continue** button. The <u>Enrollment Complete</u> window appears.